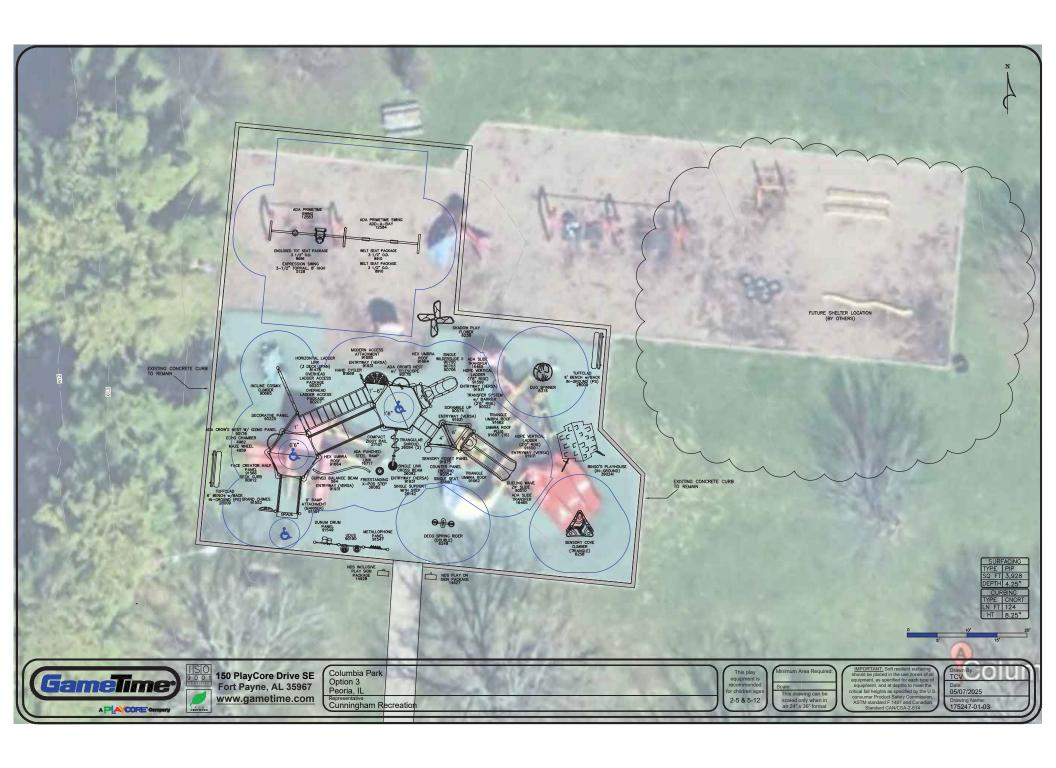

Option 3



## **Option 3 – Main View**



- Meets PlayCore's "Play On" and "Inclusion" NDS requirements.
- Features a ramped unit with integrated shade, a duo spinner, and a sensory cove climber which acts a "cozy spot".
- Additional features include a flower that casts colorful shadows for visual stimulus, a play house to spark imaginative play, with sensory panels and music play.

## **Option 3 – Alternate Views**



- Meets PlayCore's "Play On" and "Inclusion" NDS requirements.
- Features a ramped unit with integrated shade, a duo spinner, and a sensory cove climber which acts a "cozy spot".
- Additional features include a flower that casts colorful shadows for visual stimulus, a play house to spark imaginative play, with sensory panels and music play.