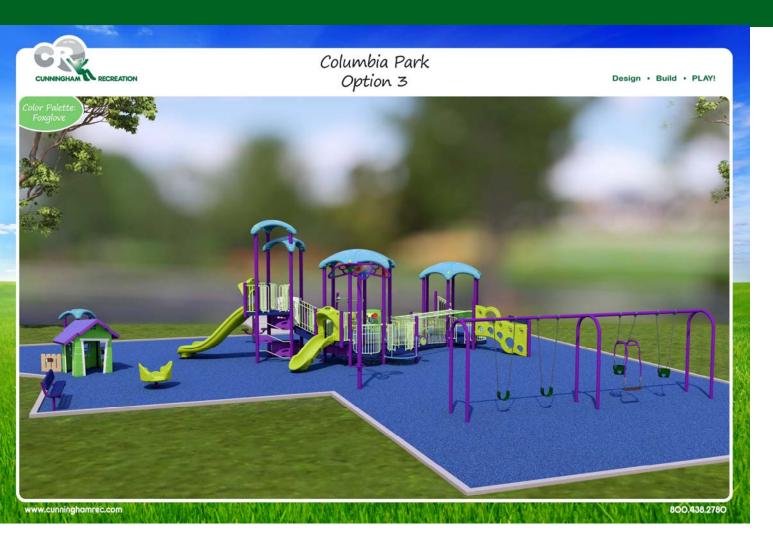

## **Option 3 – Main View**

- Meets PlayCore's "Play On" and "Inclusion" NDS requirements.
- Features a ramped unit with integrated shade, a duo spinner, and a sensory cove climber which acts a "cozy spot".
- Additional features include a flower that casts colorful shadows for visual stimulus, a play house to spark imaginative play, with sensory panels and music play.