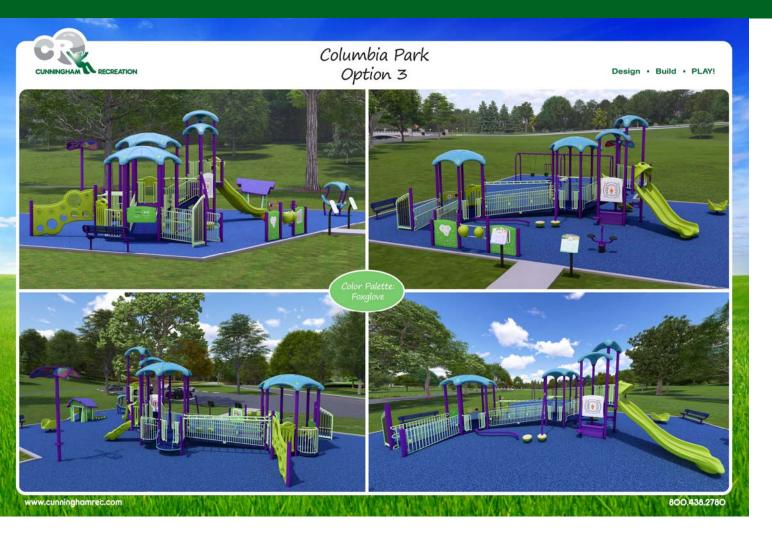

## **Option 3 – Alternate Views**

- Meets PlayCore's "Play On" and "Inclusion" NDS requirements.
- Features a ramped unit with integrated shade, a duo spinner, and a sensory cove climber which acts a "cozy spot".
- Additional features include a flower that casts colorful shadows for visual stimulus, a play house to spark imaginative play, with sensory panels and music play.