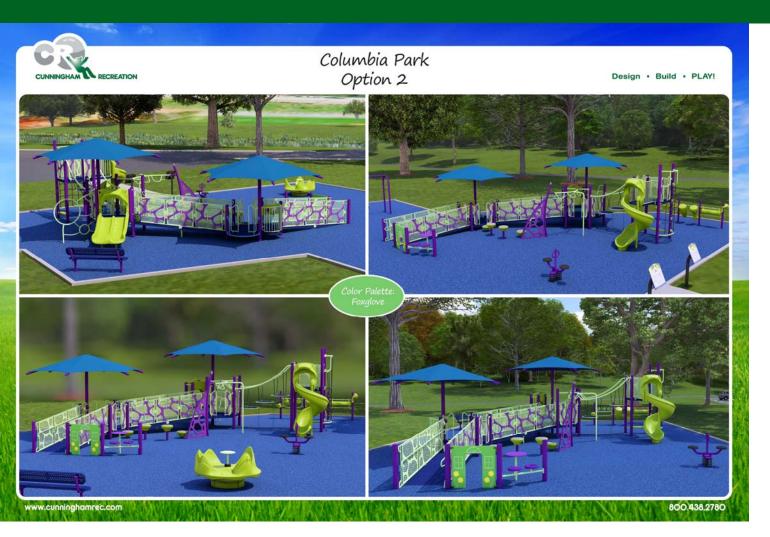

## **Option 2 – Alternate Views**

- Meets PlayCore's "Play On" and "Inclusion" NDS requirements.
- Features a ramped unit with integrated shade, spinning play (spin with me & sensory wave seat), and musical play.
- Additional features include a learn and discovery center, four points of entry, and a spiral slide..