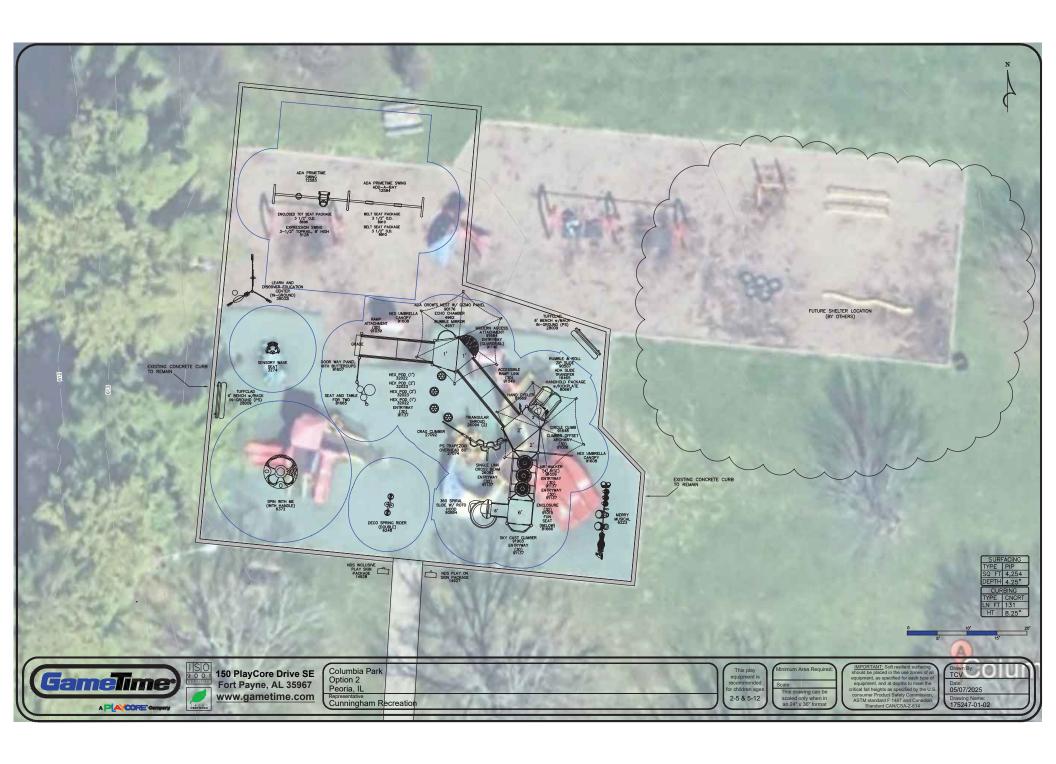

Option 2



## **Option 2 – Main View**



- Meets PlayCore's "Play On" and "Inclusion" NDS requirements.
- Features a ramped unit with integrated shade, spinning play (spin with me & sensory wave seat), and musical play.
- Additional features include a learn and discovery center, four points of entry, and a spiral slide..

## **Option 2 – Alternate Views**



- Meets PlayCore's "Play On" and "Inclusion" NDS requirements.
- Features a ramped unit with integrated shade, spinning play (spin with me & sensory wave seat), and musical play.
- Additional features include a learn and discovery center, four points of entry, and a spiral slide..