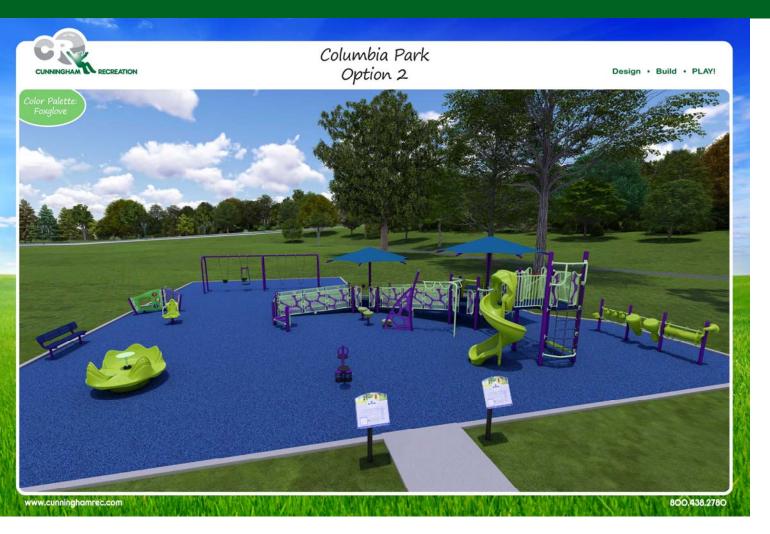

## **Option 2 – Main View**

- Meets PlayCore's "Play On" and "Inclusion" NDS requirements.
- Features a ramped unit with integrated shade, spinning play (spin with me & sensory wave seat), and musical play.
- Additional features include a learn and discovery center, four points of entry, and a spiral slide..