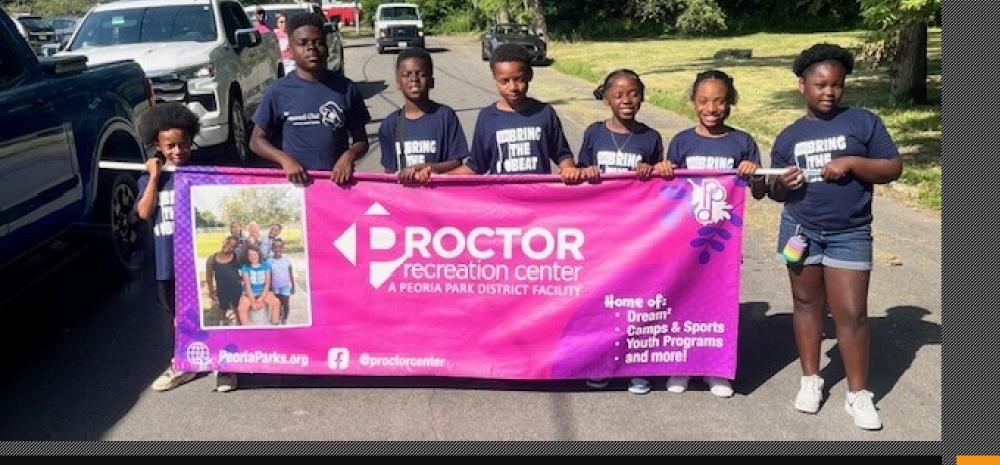

Vice President Sierra congratulated Chanel Hargrave-Murry on her recent appointment to the Peoria Public Schools Board.

Sherry Carter-Allen thanked the Park District for all their support in NAACP's first Ernestine Jackson Juneteenth parade. The Park District provided the stage and big thank you to Jonelle McCloud for all she and her students did. People have already started inquiring about a parade for next year.