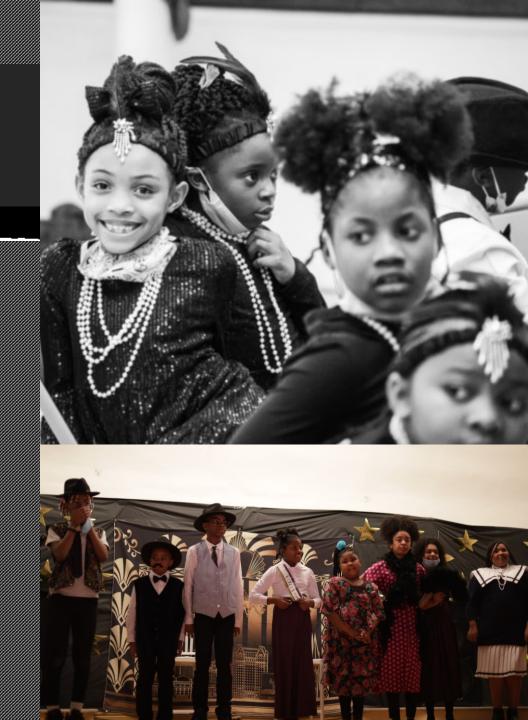

# DRAMA

- Christmas Program
  - Memorize poems and Christmas songs and do skits
- Black History Program
  - Harlem Renaissance
  - Roll, Bounce Back to the 70's
  - Music With Message
- Spring Program-Cheeseburgers in Paradise
  - Sang songs and learned about Jimmy Buffet