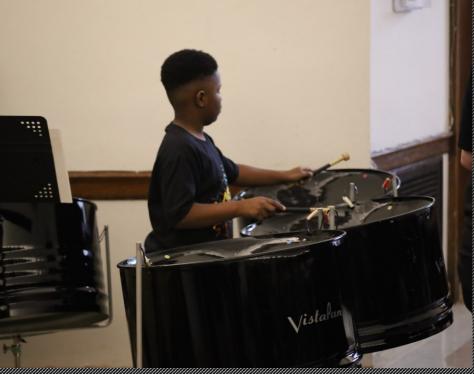

# MUSIC

- Ukuleles
- Steel Drums
- Music different from what they listen to now
- Program to take poems that they create and turn them into a rap or song.