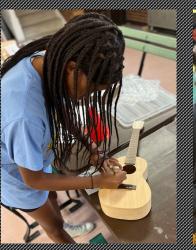

# MUSIC

- Ukuleles
- Steel Drums
- Music different from what they listen to now
- Program to take poems that they create and turn them into a rap or song.